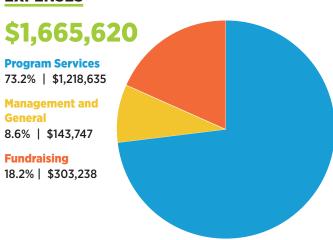

#### **FISCAL YEAR 2022 FINANCIALS**

#### **EXPENSES**

Operating revenue represents funds raised in fiscal year 2022 for the school's general operations. The chart excludes gifts and pledges donated for the capital campaign, endowed scholarships contributed as part of the capital campaign, properties which were donated for the school buildings, and gains/losses on investments.